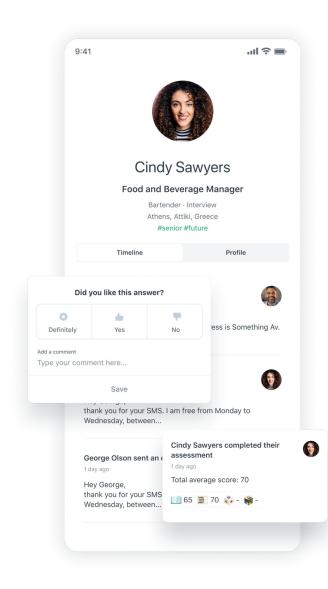

## **5. Interacting with candidates**

Click on a candidate's name to open the candidate Timeline or Profile by switching tabs. If you or your team has added an evaluation for the candidate you will also see an Evaluation tab.

#### **Evaluate**

You can evaluate a candidate during each stage of the pipeline. Multiple people can provide evaluations. Leave ratings of: Definitely / Yes / No.