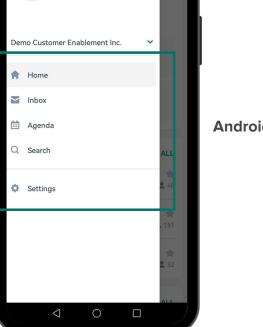

## 2. Navigate the mobile app

Use the buttons to navigate the main sections of the app.

#### **Settings**

KP

Edit or manage your account settings. Switch between companies.

Android view