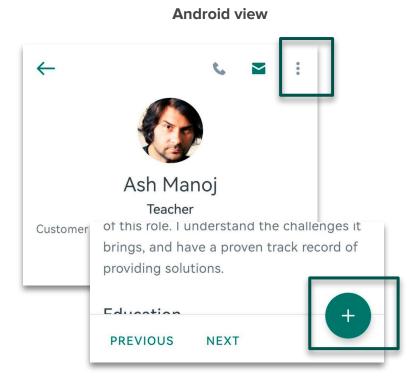

## **5. Interacting with candidates**

Click on a candidate's name to open the candidate Timeline or Profile by switching tabs. If you or your team has added an evaluation for the candidate you will also see an Evaluation tab.

#### Comment

Leave an internal note on a candidate's profile. Use this option if something stood out on their resume or to have another team member check out the

#### **Evaluate**

You can evaluate a candidate during each stage of the pipeline. Multiple people can provide evaluations. Leave ratings of: Definitely / Yes / No.

#### **Change stages**

Move a candidate to the next stage in the hiring pipeline or the previous stage.

#### Disqualify

If a candidate doesn't seem like a good fit for the role, you can Disqualify them. Candidates are not automatically notified when you disqualify them.